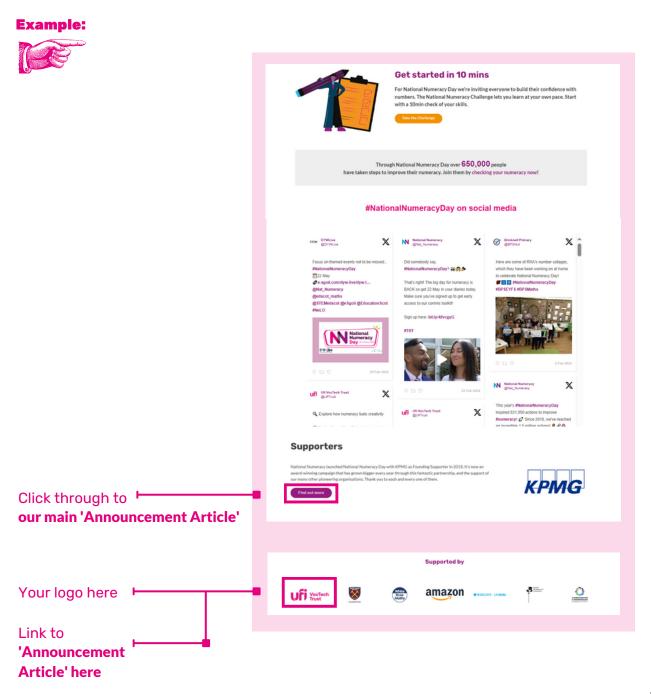

### Main campaign announcement – website

During the week commencing 22 April, we will be announcing all Lead Delivery Partners in our main campaign announcement article.

This will have prominent visibility on the National Numeracy homepage and be linked to from the National Numeracy Day homepage.

We will display your logo alongside your organisation's statement of support. Your logo can link to your chosen webpage. Organisations will be listed in alphabetical order.

Any organisations that confirm support or give approved content after the week commencing 22 April will be added to this page as soon as possible.

#### National Numeracy Day webpages

All Lead Delivery Partners will be reflected on all campaign web pages, with logos featuring in the footer of every page.

The National Numeracy Day homepage will also have a high-profile link to find full details of our supporters on our main announcement article (containing statements of support and logos).