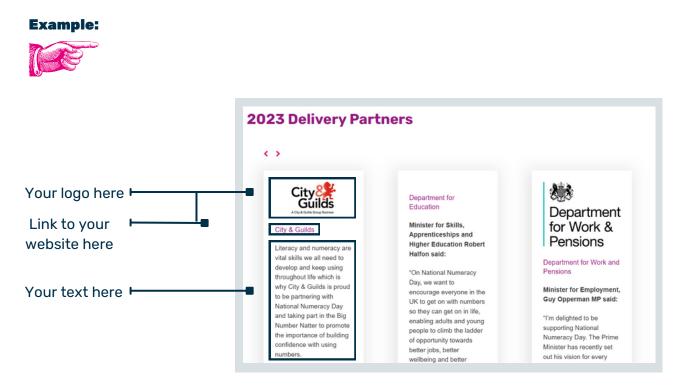

### Main campaign announcement – website

During the week commencing 22 April, we will be announcing all Lead Delivery Partners in our main campaign announcement article.

This will have prominent visibility on the National Numeracy homepage and be linked to from the National Numeracy Day homepage.

We will display your logo alongside your organisation's statement of support. Your logo can link to your chosen webpage. Organisations will be listed in alphabetical order.

Any organisations that confirm support or give approved content after the week commencing 22 April will be added to this page as soon as possible.