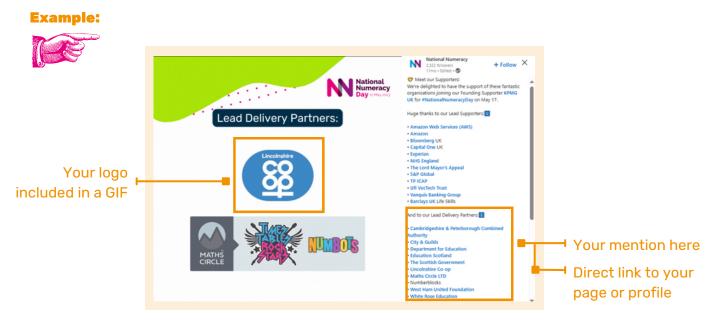

#### Partnerships announcement – social media

During the week commencing 22 April, we'll also announce your support of the campaign on social media.

#### All organisations that are confirmed by 18 April will be included in this announcement.

Where possible, your logo will be included in the post and your chosen social media channel will be tagged.

Organisations that confirm support and logo use after 18 April will be included in our second round of social media announcements during the week commencing 6 May.

Graphics to announce support on your own channels will be provided and sent to you as part of your campaign toolkit. Feel free to use these at any time that works for you. We will amplify and share posts we are tagged in.