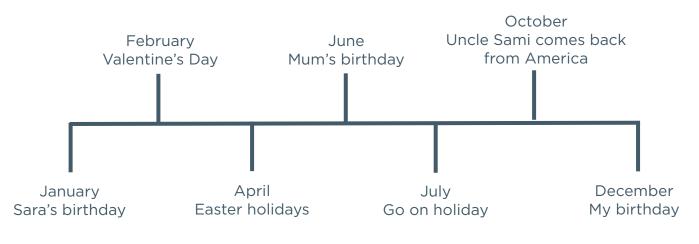

Here is an example of someone's timeline:

Ask someone older in your family to make their year timelines with you.